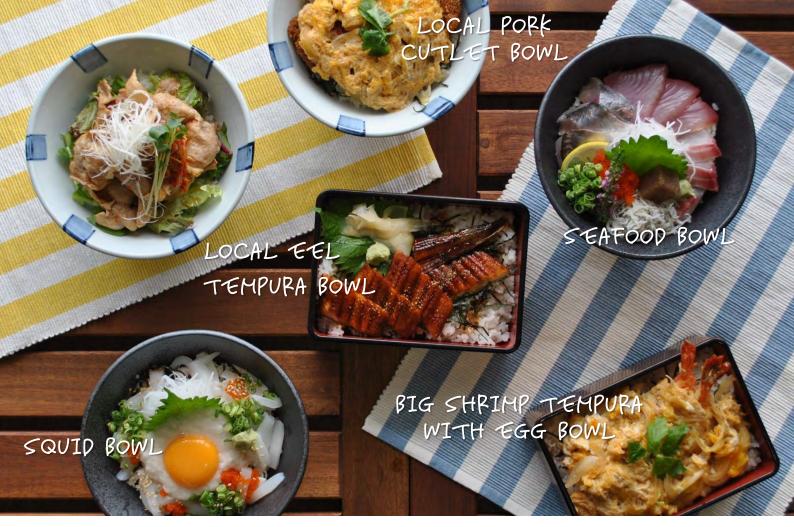

お子様定食 / Kid's meal やわらかハンバーグとオムライス サラダ デザート ジュース

丼ぶり

- 季節の小鉢・汁物付き -

よくばり海鮮丼 Seafood bowl

ぜいたく真イカ丼 Squid bowl

特大海老天の卵とじ丼 Big shrimp tempura with egg bowl

まる姫ポークカツ丼 Local pork cutlet bowl

やわらか穴子丼 Local eel tempura bowl 1,430円/half 990円

1,430円 / half 990円

1,210円 / half 770円

1,210円/half 770円

1,210円/half 770円

麺類

プラス110円でおむすび付き(1個)に出来ます

日替わり Lunch