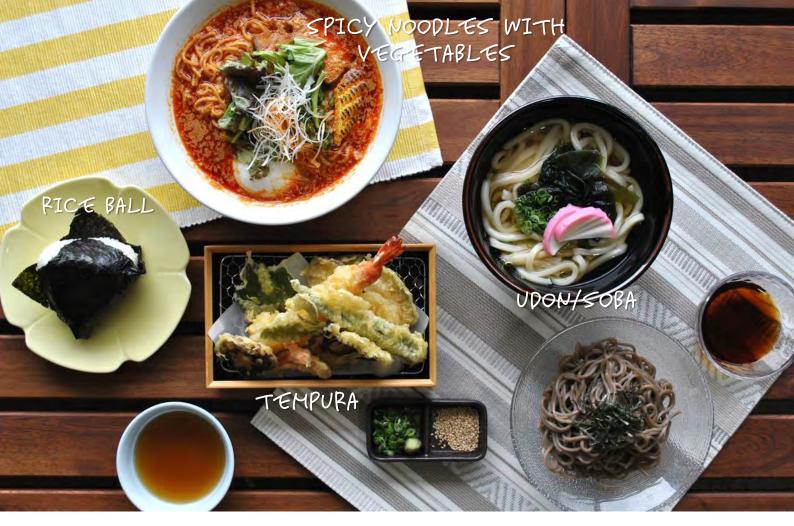

1,430円 / half 990円

1,210円 / half 770円

1,210円/half 770円

1,210円/half 770円

麺類

プラス110円でおむすび付き(1個)に出来ます

日替わり Lunch