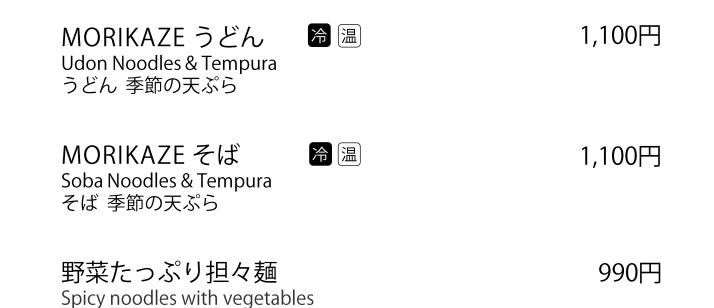

1,430円 / half 990円

1,210円 / half 770円

1,210円/half 770円

1,210円/half 770円

麺類

プラス110円でおむすび付き(1個)に出来ます

日替わり Lunch