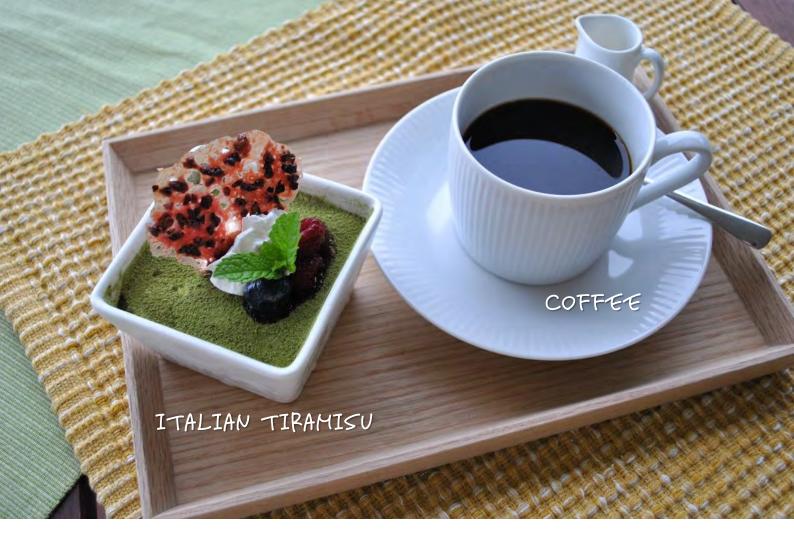

デザート

| 新メニュー<br>コーヒーゼリー / Coffee Jelly<br>風の国オリジナルコーヒーを使用したゼリー バニラアイスとはちみつ      | 550円<br><sup>を添えて</sup> |
|--------------------------------------------------------------------------|-------------------------|
| 季節のジェラート / Seasonal Gelato                                               | 550円                    |
| <b>イタリアン ティラミス / Italian Tiramisu</b><br>桜江町名産の桑抹茶を使用した本場イタリアのレシピで作ったティラ | 550円<br><sup>ミス</sup>   |
| <b>ドリンクセット / Drink Set</b><br>下記のドリンク1杯とデザートのお得なセット                      | 770円                    |
| ・風の国 オリジナルコーヒー ICE HOT                                                   |                         |
| ・紅茶 ICE HOT                                                              |                         |
| ・オーガニックハーブティー                                                            |                         |
| ・オレンジジュース                                                                |                         |